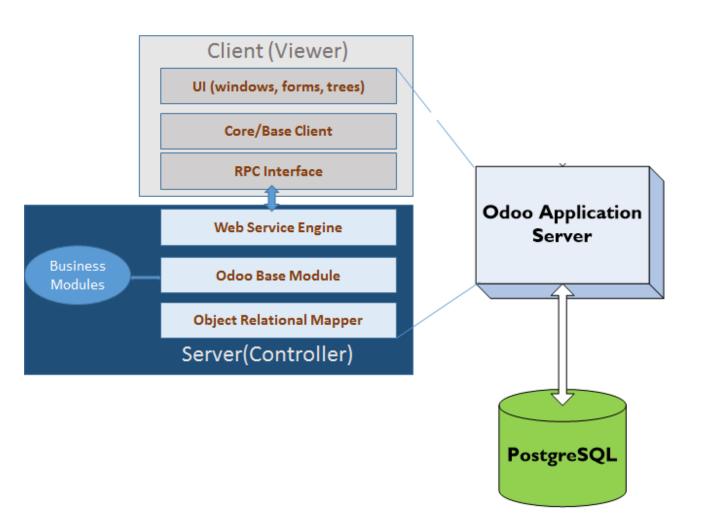

### How does it work?

#### What is a Module?

- •**Business objects**—Declared as Python classes, these resources are automatically persisted by Odoo based on their configuration
- •Data files—XML or CSV files declaring metadata (views or workflows), configuration data (modules parameterization), demonstration data and more
- •Web controllers—Handle requests from web browsers
- •Static web data—Images, CSS or javascript files used by the web interface or website