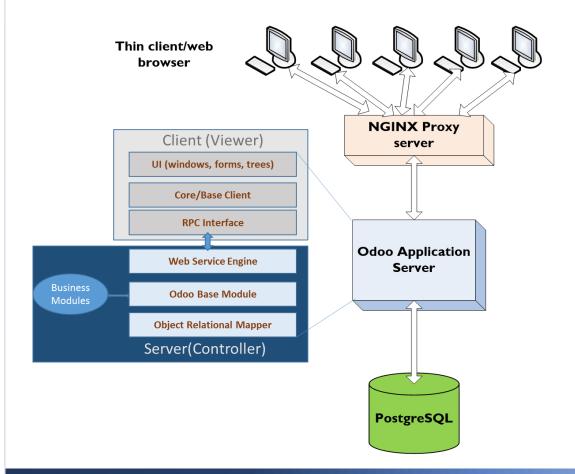

### How does it work?

#### What is a Module?

- •**Business objects**—Declared as Python classes, these resources are automatically persisted by Odoo based on their configuration
- •Data files—XML or CSV files declaring metadata (views or workflows), configuration data (modules parameterization), demonstration data and more
- •Web controllers—Handle requests from web browsers
- •Static web data—Images, CSS or javascript files used by the web interface or website