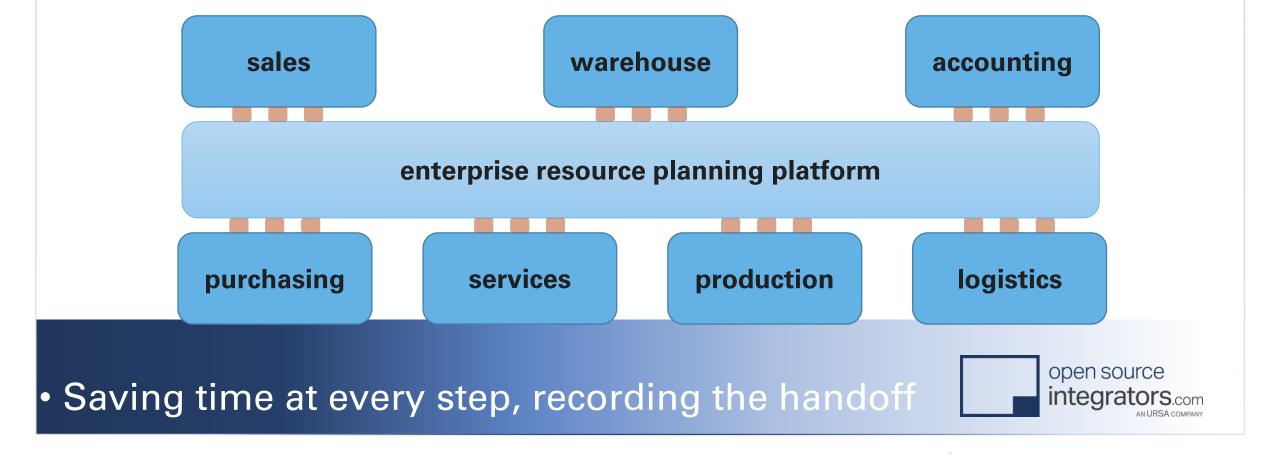

#### What does an ERP do?

ERP is designed to help companies who have trouble achieving "one version of the truth".

For example, in many firms, revenue data maintained by the finance department doesn't always match the numbers generated by the sales organization.

These disparities can make it difficult to assess financial status and profitability.

ERP systems consolidate and centralize all back-office information.

Each transaction conducted by a department will be handled, recorded, and managed by a single system.

In this way, the most frequent causes of conflicting information -- such as a lack of integration across departmental applications -- are eliminated.