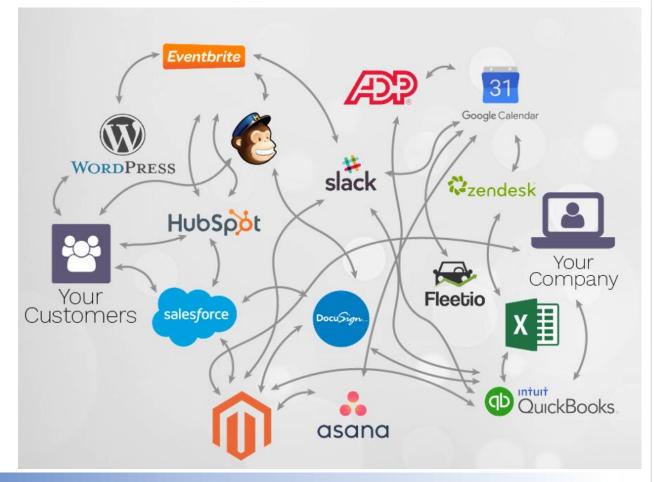

# Deployment

Variety of successful deployments on:

- Local hardware
- PaaS
- SaaS
- Docker

It is very easy on hardware