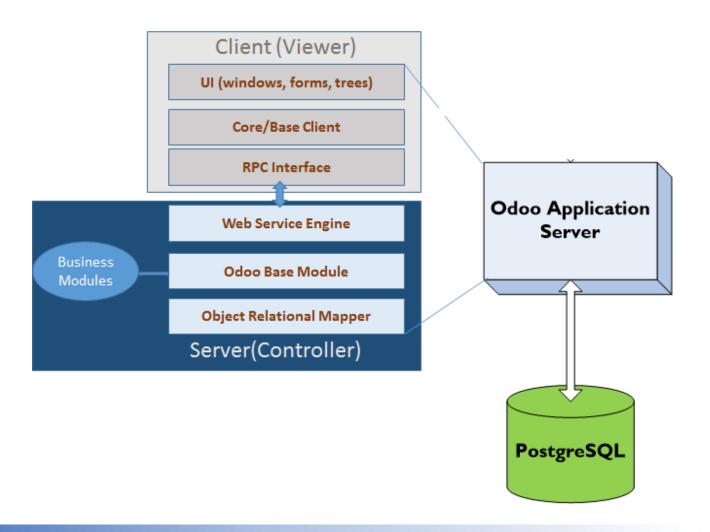

### How does it work?

#### What is a Module?

- •**Business objects**—Declared as Python classes, these resources are automatically persisted by Odoo based on their configuration
- •Data files—XML or CSV files declaring metadata (views or workflows), configuration data (modules parameterization), demonstration data and more
- •Web controllers—Handle requests from web browsers
- •Static web data—Images, CSS or javascript files used by the web interface or website