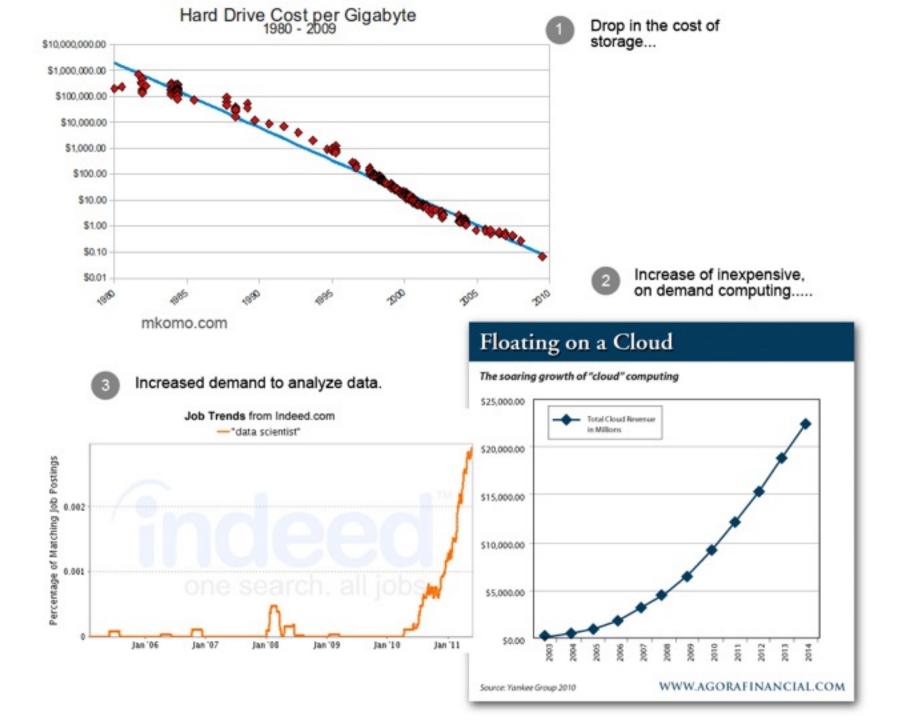

the hub to which the flat tire is presently mounted.

#### What you'll be able to do after reading (viewing) this document

After reading this document you will be able to change a tire on a motor vehicle. Although the motor vehicle that we'll focus upon in this article is an automobile, the techniques demonstrated herein are applicable to most motor vehicles.

### Real World Example: 2



### Real World Example: 2

Information retrieval using Ajax is a 4 step process. (Please see Figure 1).



Figure 1: Asynchronous JavaScript uses the callback function pattern

 Browser invokes JavaScript call function
 Call function makes http request
 Web server process Ajax request and created http response
 Ajax callback function renders
 data from web sever to div element on browser page

V.2 Dog



Figure 12 below shows how to configure the test, GetAlphaSquare. GetAlphaSquare is the test that exercises the API GET methods that returns an alphaSquare based on a path parameter. First, you open the test, GetAlphaSquare. Notice that Ready! API shows you in the left side Navigator panel, that the test requires a path parameter, {alphaChar} (1). Ready! API provides a number of ways to set a path parameter. We'll use the Form interface to set the path parameter, g (2). Now that the path parameter is set (3), we set an assertion for the status code 200 using the Assertion dialog (4). The Assertion dialog is access from the Assertions tab (6). When the test is run, you see that that an alphaSquare for the character, g is returned (5). And the assertion is satisfied (6).



Figure 12: You c