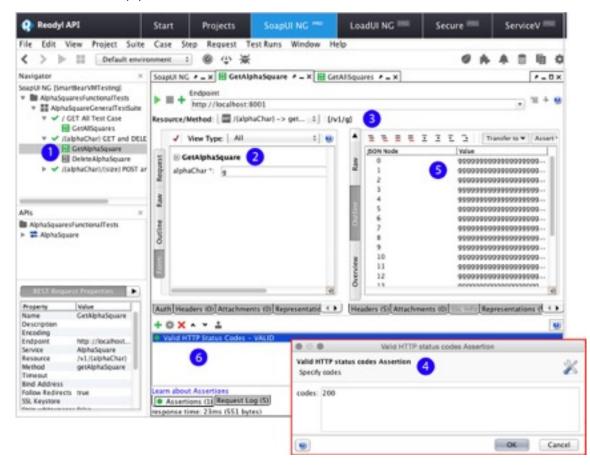

er page

V.2 Dog



Figure 12 below shows how to configure the test, GetAlphaSquare. GetAlphaSquare is the test that exercises the API GET methods that returns an alphaSquare based on a path parameter. First, you open the test, GetAlphaSquare. Notice that Ready! API shows you in the left side Navigator panel, that the test requires a path parameter, {alphaChar} (1). Ready! API provides a number of ways to set a path parameter. We'll use the Form interface to set the path parameter, g (2). Now that the path parameter is set (3), we set an assertion for the status code 200 using the Assertion dialog (4). The Assertion dialog is access from the Assertions tab (6). When the test is run, you see that that an alphaSquare for the character, g is returned (5). And the assertion is satisfied (6).



Figure 12: You configure API tests within the Ready! API application interface







### •The culprits

- —it
- -this
- -that
- -they
- -these
- -those

### •What is the reference?

•Trafalgabors are a fundamental component of the Weebietatas framework. This screencast shows you what they are about and how to use them



•Trafalgabors are a fundamental component of the Weebietatas framework. This screencast shows you what Trafalgabors are about and how to use them.

I am doing a presentation in PowerPoint 2007 Win. In slideshow mode, every time I move between slides hitting the space bar, I get an awful click sound. Does anybody know how to make that go away?



I am doing a presentation in Powerpoint 2007 Win. In slideshow mode, every time I move between slides, hitting the space bar I