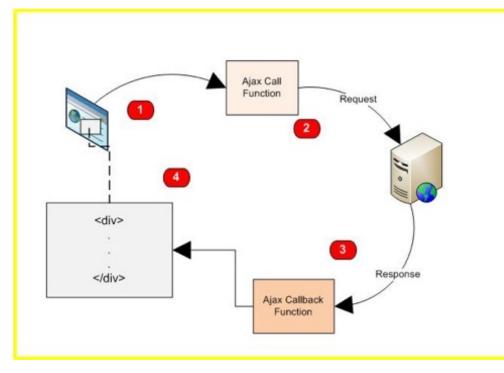

#### Good Dog!

Assumed Knowledge

 How to write Java code
 How to use Maven at the command line
 Know how to write Web Apps

 Know about the file system of a web app
 WEB-INF should have meaning
 Know how to run Jetty