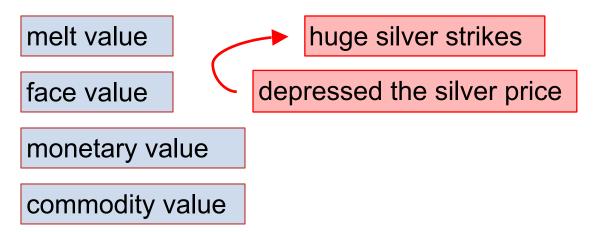

# The false assumption about assumptions

Through most of the years when silver dollars and smaller denominations were minted in actual silver, the melt value of the silver was substantially less than their face value. As a result, their monetary value was based on government fiat rather than on the commodity value of their contents, and this became especially true following the huge silver strikes in the West, which further depressed the silver price. From that time until the early 1960s the silver in United States dimes, quarters, halves, and silver dollars was worth only a fraction of their face values.