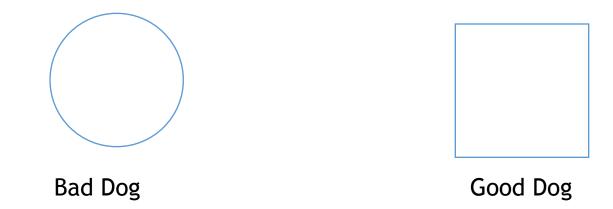

### 2. Don't confuse and don't abuse

- Use graphics
  - More about this later
- Use examples generously
  - More about this later
- Use analogies when possible
- Reiterate but don't repeat
  - Bad dog: Use the jack to jack up your car.
  - Good dog: Use the jack to elevate your car.

#### **Bad Dog!**

#### Good Dog!

Assumed Knowledge

 How to write Java code
 How to use Maven at the command line
 Know how to write Web Apps

 Know about the file system of a web app
 WEB-INF should have meaning
 Know how to run Jetty