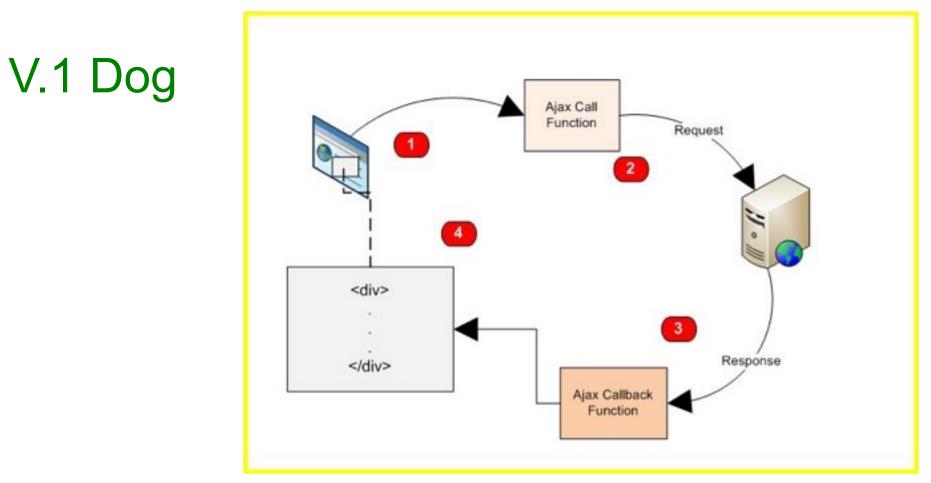

#### Good Dog!

Assumed Knowledge

 How to write Java code
 How to use Maven at the command line
 Know how to write Web Apps

 Know about the file system of a web app
 WEB-INF should have meaning
 Know how to run Jetty