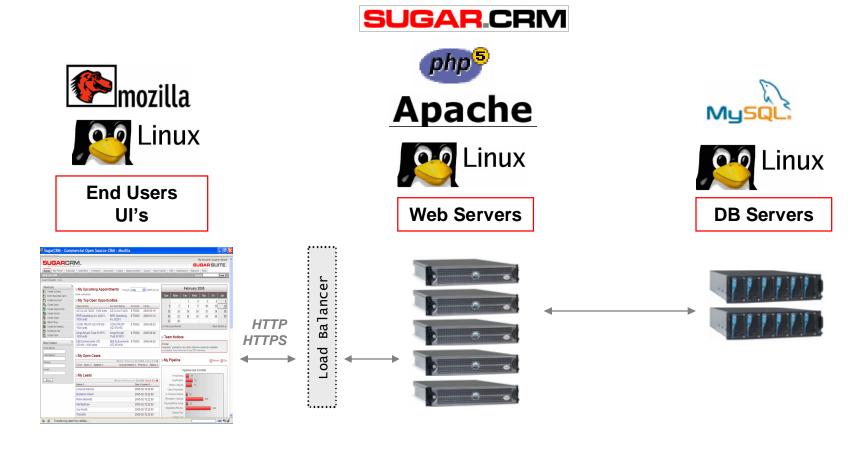

## The Real Cost of SUGAR CRM

Customers only pay for software that adds value

Developer Tools