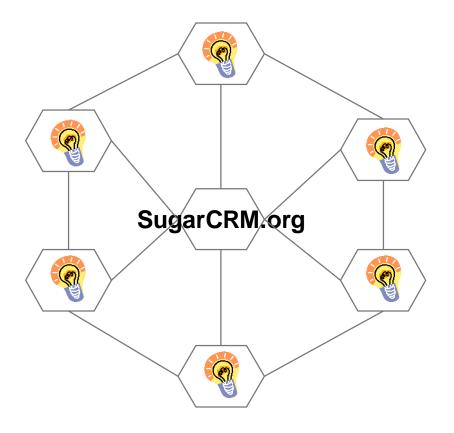

# Open Source Innovation

#### **SugarCRM Open Source**

- Worldwide Shared Development
- One Core Release, Open Visibility
- Open Code Repository
- Equals Unlimited Innovation