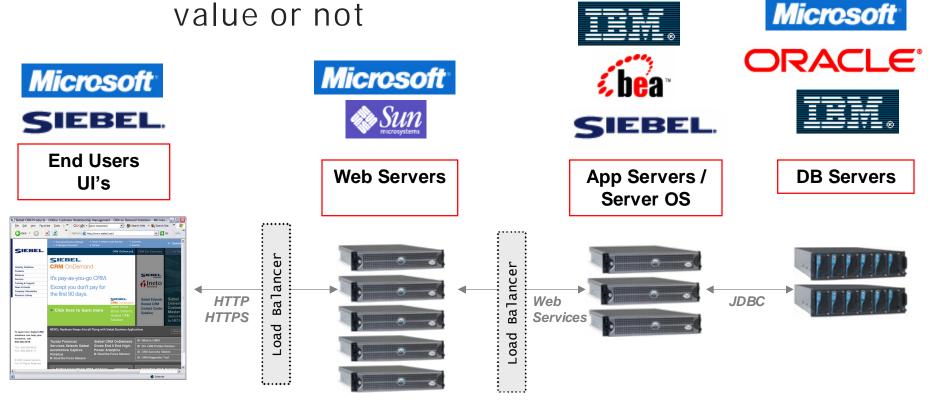

# The Real Cost of Traditional CRM Systems

Customers pay for licenses whether the solution adds value or not

**Developer Tools** 

Microsoft<sup>\*</sup>