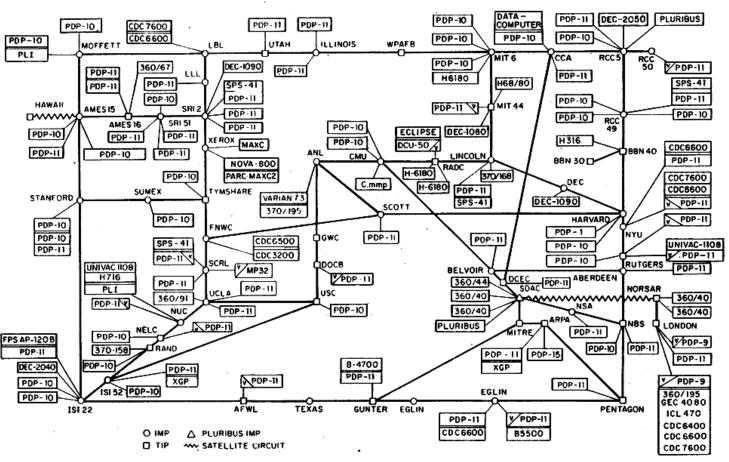

#### ARPANET LOGICAL MAP, MARCH 1977

Lets see where we started:

(PLEASE NOTE THAT WHILE THIS MAP SHOWS THE HOST POPULATION OF THE NETWORK ACCORDING TO THE BEST INFORMATION OBTAINABLE, NO CLAIM CAN BE MADE FOR ITS ACCURACY)

NAMES SHOWN ARE IMP NAMES, NOT (NECESSARILY) HOST NAMES