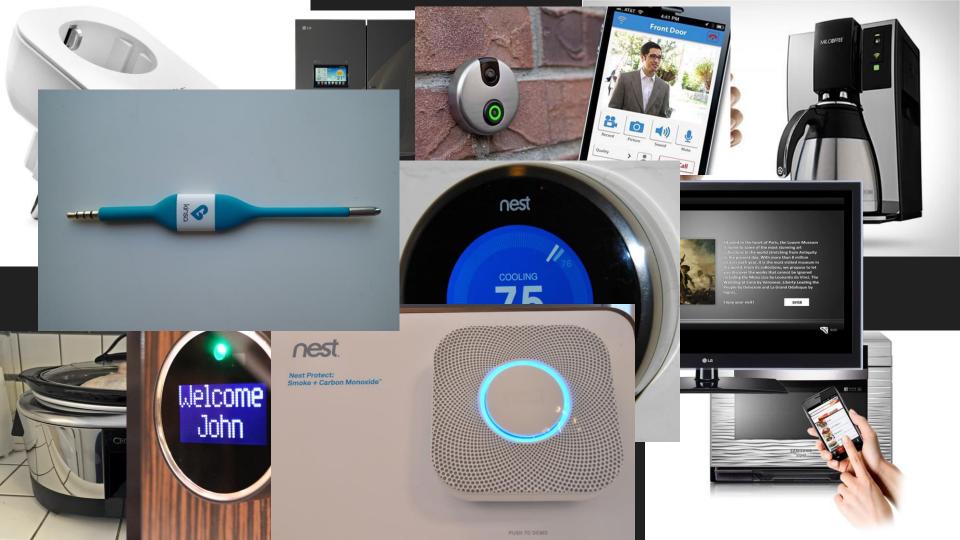

# Well we were 5 minutes ago anyway...

Nest Protect: Smoke + Carbon Monoxide\*

This is a brilliant plan I'm glad to be apart of it!

beagleboard.org

And this is why it's here to help:

It gives you the power to fix things: