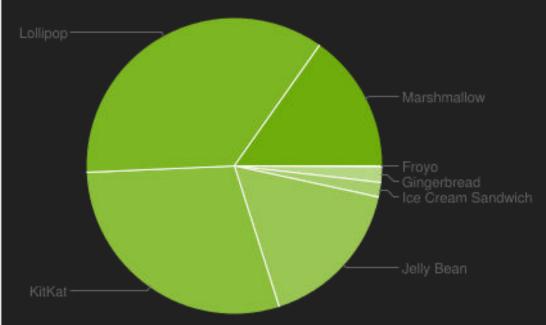

And to use them in ways that were never intended

Q & A

John 'Warthog9' Hawley MinnowBoard Project @warty9 warthog9@eaglescrag.net

| Version          | Codename | Distribution |
|------------------|----------|--------------|
| 2.2              |          |              |
| <u>2.3.3 -</u>   |          |              |
| <u>2.3.7</u>     |          |              |
| <u>4.0.3 -</u>   |          |              |
| 4.0.4            |          |              |
| 4.1.x -<br>4.3   |          |              |
| <u>4.4</u>       |          |              |
| <u>5.0 - 5.1</u> |          |              |
| 6.0              |          |              |
|                  |          |              |