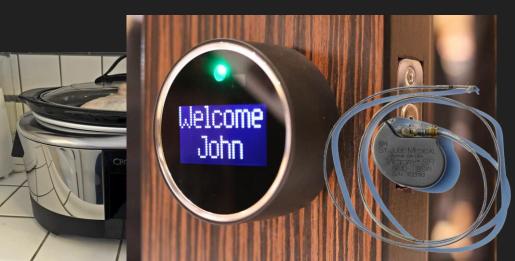

# Well we were 5 minutes ago anyway...

Nest Protect: Smoke + Carbon Monoxide\*

This is a brilliant plan I'm glad to be apart of it!

beagleboard.org

And this is why it's here to help:

It gives you the power to fix things:

And to use them in ways that were never intended

Q & A

John 'Warthog9' Hawley MinnowBoard Project @warty9 warthog9@eaglescrag.net

| Version          | Codename | Distribution |
|------------------|----------|--------------|
| 2.2              |          |              |
| <u>2.3.3 -</u>   |          |              |
| <u>2.3.7</u>     |          |              |
| <u>4.0.3 -</u>   |          |              |
| 4.0.4            |          |              |
| 4.1.x -<br>4.3   |          |              |
| <u>4.4</u>       |          |              |
| <u>5.0 - 5.1</u> |          |              |
| 6.0              |          |              |
|                  |          |              |