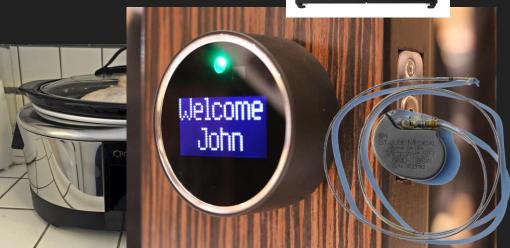

And to use them in ways that were never intended

Q & A

John 'Warthog9' Hawley MinnowBoard Project @warty9 warthog9@eaglescrag.net

| Version          | Codename | Distribution |
|------------------|----------|--------------|
| 2.2              |          |              |
| <u>2.3.3 -</u>   |          |              |
| <u>2.3.7</u>     |          |              |
| <u>4.0.3 -</u>   |          |              |
| 4.0.4            |          |              |
| 4.1.x -<br>4.3   |          |              |
| <u>4.4</u>       |          |              |
| <u>5.0 - 5.1</u> |          |              |
| 6.0              |          |              |
|                  |          |              |