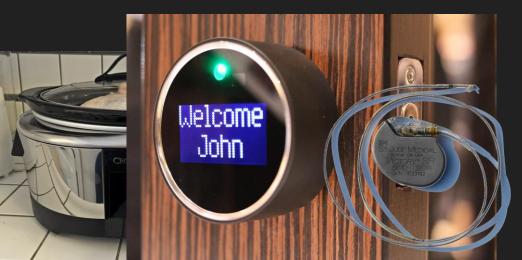

# Well we were 5 minutes ago anyway...

Nest Protect: Smoke + Carbon Monoxide\*

This is a brilliant plan I'm glad to be apart of it!

beagleboard.org

And this is why it's here to help:

It gives you the power to fix things:

And to use them in ways that were never intended

Q & A

John 'Warthog9' Hawley MinnowBoard Project @warty9 warthog9@eaglescrag.net

| Version          | Codename | Distribution |
|------------------|----------|--------------|
| 2.2              |          |              |
| <u>2.3.3 -</u>   |          |              |
| <u>2.3.7</u>     |          |              |
| <u>4.0.3 -</u>   |          |              |
| 4.0.4            |          |              |
| 4.1.x -<br>4.3   |          |              |
| <u>4.4</u>       |          |              |
| <u>5.0 - 5.1</u> |          |              |
| 6.0              |          |              |
|                  |          |              |