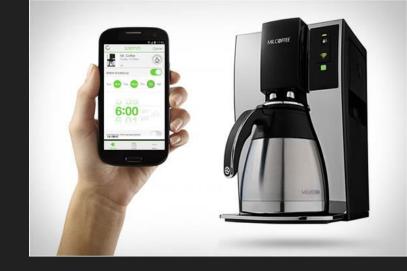

# Well we were 5 minutes ago anyway...

Nest Protect: Smoke + Carbon Monoxide\*

This is a brilliant plan I'm glad to be apart of it!

beagleboard.org

And this is why it's here to help:

It gives you the power to fix things:

And to use them in ways that were never intended

Q & A

John 'Warthog9' Hawley MinnowBoard Project @warty9 warthog9@eaglescrag.net

| Version          | Codename | Distribution |
|------------------|----------|--------------|
| 2.2              |          |              |
| <u>2.3.3 -</u>   |          |              |
| <u>2.3.7</u>     |          |              |
| <u>4.0.3 -</u>   |          |              |
| 4.0.4            |          |              |
| 4.1.x -<br>4.3   |          |              |
| <u>4.4</u>       |          |              |
| <u>5.0 - 5.1</u> |          |              |
| 6.0              |          |              |
|                  |          |              |