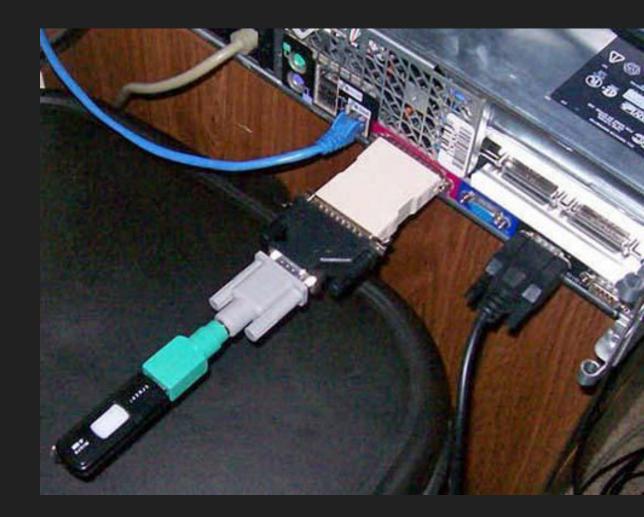

# Well we were 5 minutes ago anyway...

Nest Protect: Smoke + Carbon Monoxide\*

This is a brilliant plan I'm glad to be apart of it!

beagleboard.org

And this is why it's here to help:

It gives you the power to fix things: